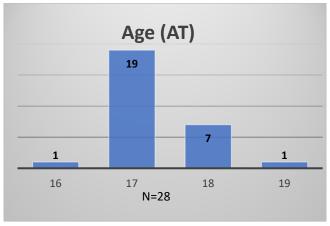

## Daily Data Dashboard – December 28, 2023 Demographics for JTDC Population Thursday Morning Midnight Count

Total # of probation Involved youth<sup>1</sup>: 1,335

<sup>&</sup>lt;sup>1</sup> Probation Active: Any youth who is pending sentencing with an active social history, has been formally placed on probation or supervision with Cook County Juvenile Probation on the date of the report.

Data sources: cFive Supervisor – Probation Population and RMIS – JTDC Population

<sup>\*</sup>Age, Gender and Race for Criminal Court population (N=1) is not represented in this report.