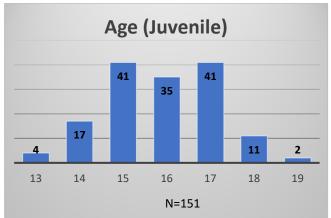

## Daily Data Dashboard – December 28, 2023 Demographics for JTDC Population Thursday Morning Midnight Count

Total # of probation Involved youth<sup>1</sup>: 1,335

<sup>&</sup>lt;sup>1</sup> Probation Active: Any youth who is pending sentencing with an active social history, has been formally placed on probation or supervision with Cook County Juvenile Probation on the date of the report.

Data sources: cFive Supervisor – Probation Population and RMIS – JTDC Population

<sup>\*</sup>Age, Gender and Race for Criminal Court population (N=1) is not represented in this report.