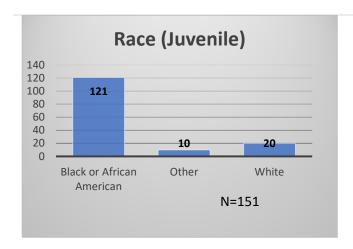

## Daily Data Dashboard – December 28, 2023 Demographics for JTDC Population Thursday Morning Midnight Count

Total # of probation Involved youth<sup>1</sup>: 1,335

<sup>&</sup>lt;sup>1</sup> Probation Active: Any youth who is pending sentencing with an active social history, has been formally placed on probation or supervision with Cook County Juvenile Probation on the date of the report.

## Daily Data Dashboard – December 28, 2023 Demographics for JTDC Population Thursday Morning Midnight Count