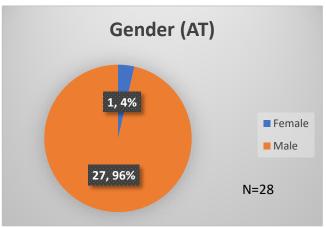

## Daily Data Dashboard – December 28, 2023 Demographics for JTDC Population Thursday Morning Midnight Count

Total # of probation Involved youth<sup>1</sup>: 1,335

<sup>&</sup>lt;sup>1</sup> Probation Active: Any youth who is pending sentencing with an active social history, has been formally placed on probation or supervision with Cook County Juvenile Probation on the date of the report.

## Daily Data Dashboard – December 28, 2023 Demographics for JTDC Population Thursday Morning Midnight Count