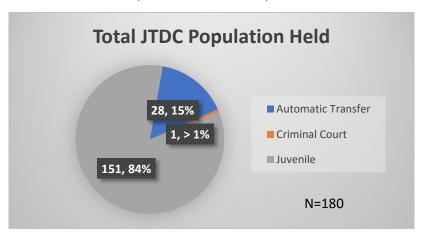

## Daily Data Dashboard – December 28, 2023 Demographics for JTDC Population Thursday Morning Midnight Count

Total # of probation Involved youth<sup>1</sup>: 1,335

<sup>&</sup>lt;sup>1</sup> Probation Active: Any youth who is pending sentencing with an active social history, has been formally placed on probation or supervision with Cook County Juvenile Probation on the date of the report.

Data sources: cFive Supervisor – Probation Population and RMIS – JTDC Population

<sup>\*</sup>Age, Gender and Race for Criminal Court population (N=1) is not represented in this report.