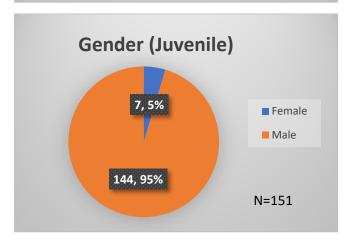

## Daily Data Dashboard – December 28, 2023 Demographics for JTDC Population Thursday Morning Midnight Count

Total # of probation Involved youth<sup>1</sup>: 1,335

<sup>&</sup>lt;sup>1</sup> Probation Active: Any youth who is pending sentencing with an active social history, has been formally placed on probation or supervision with Cook County Juvenile Probation on the date of the report.

Data sources: cFive Supervisor – Probation Population and RMIS – JTDC Population

<sup>\*</sup>Age, Gender and Race for Criminal Court population (N=1) is not represented in this report.