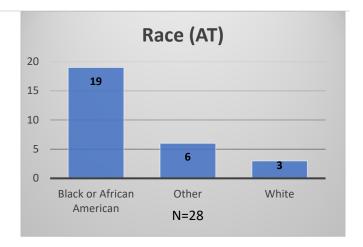

## Daily Data Dashboard – December 28, 2023 Demographics for JTDC Population Thursday Morning Midnight Count

Total # of probation Involved youth<sup>1</sup>: 1,335

<sup>&</sup>lt;sup>1</sup> Probation Active: Any youth who is pending sentencing with an active social history, has been formally placed on probation or supervision with Cook County Juvenile Probation on the date of the report.

## Daily Data Dashboard – December 28, 2023 Demographics for JTDC Population Thursday Morning Midnight Count